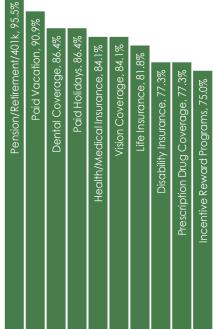

ting Clerks 347 Retail Salespersons - 698 Sales & Related Workers, All
- Other 524
- Sales Managers 872
  Sales Pepresentatives
- Sales Representatives 348
  Shipping, Receiving, & Traffic
- Clerks 349 Supervisors of Office & Administrative Support Workers - 1,393
- Supervisors of Production & Operating Workers - 1,045
- Supervisors of Retail Sales
- Workers 696 • Team Assemblers - 525
- Waiters & Waitresses 350
- Wholesale & Retail Buyers, Except Farm Products - 180

### AN ESTIMATED TOTAL OF 23,166 people in the laborshed area

# UNDEREMPLOYMENT (ESTIMATED):

- Low hours 3.8% (63)
- Low income 0.8% (13)
  Total 9.0% (148)
- Mismatch of skills 7.5% (123)
  Total 9.0% (148 (Individuals counted only once when estimating Total Underemployment.)

# **CURRENT BENEFITS:**

# DESIRED BENEFITS:



#### ESTIMATED TOTAL BY EMPLOYMENT STATUS (PERCENTAGE):



\*Employment status is self-identified by the survey respondent. The unemployment percentage does not reflect the unemployment rate published by the U.S. Bureau of Labor Statistics, which applies a stricter definition.

### EMPLOYMENT STATS:

- 68.4% paid an hourly wage
- 80.0% are/were employed full-time
- 20.0% are/were employed part-time
- 12.8% are/were self-employed
- 8.5% hold two or more jobs
- Currently working an average of 43 hours/week

### EDUCATIONAL LEVEL:

#### (77.4% HAVE AN EDUCATION BEYOND HIGH SCHOOL)



# LABOR CHARACTERISTICS WHOLESALE & RETAIL

| OCCUPATION                                                                                   | OCCUPATIONAL<br>CODE | MEAN<br>WAGE | ENTRY<br>WAGE | EXPERIENCED<br>