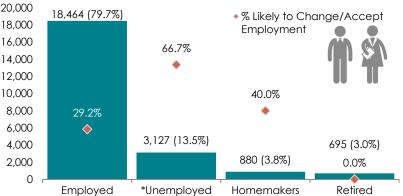

#### ESTIMATED TOTAL BY EMPLOYMENT STATUS (PERCENTAGE):

\*Employment status is self-identified by the survey respondent. The unemployment percentage does not reflect the unemployment rate published by the U.S. Bureau of Labor Statistics, which applies a stricter definition.

### EMPLOYMENT STATS:

- 68.4% paid an hourly wage
- 80.0% are/were employed full-time
- 20.0% are/were employed part-time
- 12.8% are/were self-employed
- 8.5% hold two or more jobs
- Currently working an average of 43 hours/week