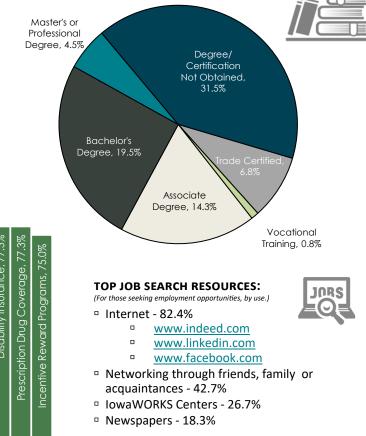

)
- Low income 0.8% (13)
  Total 9.0% (148)
- Mismatch of skills 7.5% (123)
  Total 9.0% (148 (Individuals counted only once when estimating Total Underemployment.)

# **CURRENT BENEFITS:**

# DESIRED BENEFITS:



#### ESTIMATED TOTAL BY EMPLOYMENT STATUS (PERCENTAGE):



\*Employment status is self-identified by the survey respondent. The unemployment percentage does not reflect the unemployment rate published by the U.S. Bureau of Labor Statistics, which applies a stricter definition.

### EMPLOYMENT STATS:

- 68.4% paid an hourly wage
- 80.0% are/were employed full-time
- 20.0% are/were employed part-time
- 12.8% are/were self-employed
- 8.5% hold two or more jobs
- Currently working an average of 43 hours/week

### EDUCATIONAL LEVEL:

#### (77.4% HAVE AN EDUCATION BEYOND HIGH SCHOOL)



# LABOR CHARACTERISTICS WHOLESALE & RETAIL

| OCCUPATION                                                                                   | OCCUPATIONAL<br>CODE | MEAN<br>WAGE | ENTRY<br>WAGE | EXPERIENCED<br>WAGE | MEDIAN<br>WAGE | MEAN ANNUAL<br>SALARY |
|----------------------------------------------------------------------------------------------|----------------------|--------------|---------------|---------------------|----------------|-----------------------|
| Accountants and Auditors                                                                     | 13-2011              | \$27.53      | \$17.45       | \$32.57             | \$26.26        | \$57,266              |
| Automotive Service Technicians and Mechanics                                                 | 49-3023