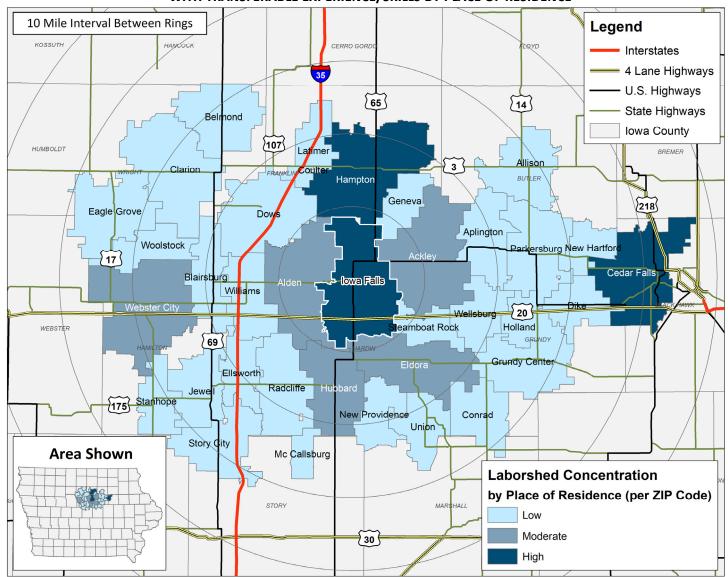

### CONCENTRATION OF RESPONDENTS WITHIN THE LABORSHED AREA WITH TRANSFERABLE EXPERIENCE/SKILLS BY PLACE OF RESIDENCE

Workers who have transferable experience/skills in the industry are currently commuting an average of 15 miles one way for work. Those who are likely to change/accept employment are willing to commute an average of 30 miles one way for the right employment opportunity.